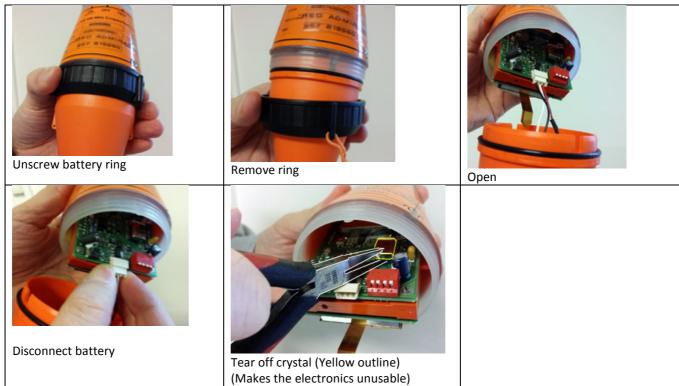

## Recycle the different parts:

|   | Part        | How                                                                                                                                                                                                                                                                                                      | Note                                                                                                                             |
|---|-------------|----------------------------------------------------------------------------------------------------------------------------------------------------------------------------------------------------------------------------------------------------------------------------------------------------------|----------------------------------------------------------------------------------------------------------------------------------|
| 1 | Battery     | Do NOT throw in waste bin, but recycle as "Haz.mat" (Dangerous goods) Europe: According to Directive 2006/66/EC - USA: The Big Green box                                                                                                                                                                 | Contains high energy Lithium Metal batteries of type SAFT LSH-20, see MSDS/PSDS (2011) here. and Battery Information sheet here. |
| 2 | Electronics | Do NOT throw in waste bin, but recycled according to legal procedures regarding waste electronic:  - Europe: WEEE – see more info:  1)  http://ec.europa.eu/environment/waste/weee/index en.htm  2) http://erp-recycling.org/  - USA:  http://www.epa.gov/epawaste/conserve/materials/ecycling/index.htm | May contain:  • Lead (Pb) • Copper(Cu) • Tin (Sn) • Other metals                                                                 |
| 3 | Plastic     | Contains mostly Polycarbonate (Lexan), see information on plastic recycling here: <a href="http://en.wikipedia.org/wiki/Plastic recycling">http://en.wikipedia.org/wiki/Plastic recycling</a>                                                                                                            | <u>م</u>                                                                                                                         |