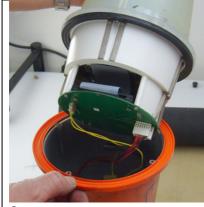

## Disassemble, Disconnect and Recycle Tron S-VDR Capsule

Remove seal and pin

Remove «U-bolt»

Remove Clips and Equator Belt

Open

Disconnect Battery, Water switch and FRM (Final Recording Medium) connectors