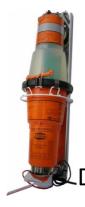

## Disassemble, Disconnect and Recycle Tron S-VDR Capsule

Remove seal and pin

Remove «U-bolt»

Remove Clips and Equator Belt

Open

Disconnect Battery, Water switch and FRM (Final Recording Medium) connectors