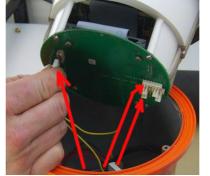

## Disassemble, Disconnect and Recycle Tron S-VDR Capsule

Remove seal and pin

Remove «U-bolt»

Remove Clips and Equator Belt

Open

Disconnect Battery, Water switch and FRM (Final Recording Medium) connectors