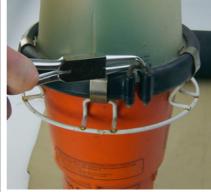

## Disassemble, Disconnect and Recycle Tron S-VDR Capsule

Remove seal and pin

Remove «U-bolt»

Remove Clips and Equator Belt

Open

Disconnect Battery, Water switch and FRM (Final Recording Medium) connectors