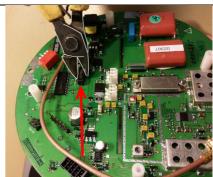

Dissassemble all PCB's and cut off uProcessor crystal as seen here. (Makes the electronics unusable)