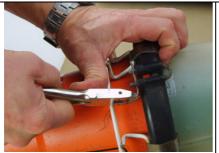

## Disassemble, Disconnect and Recycle Tron S-VDR Capsule

Remove seal and pin

Remove «U-bolt»

Remove Clips and Equator Belt

Open

Disconnect Battery, Water switch and FRM (Final Recording Medium) connectors