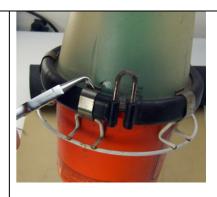

## Disassemble, Disconnect and Recycle Tron S-VDR Capsule

Remove seal and pin

Remove «U-bolt»

Remove Clips and Equator Belt

Open

Disconnect Battery, Water switch and FRM (Final Recording Medium) connectors